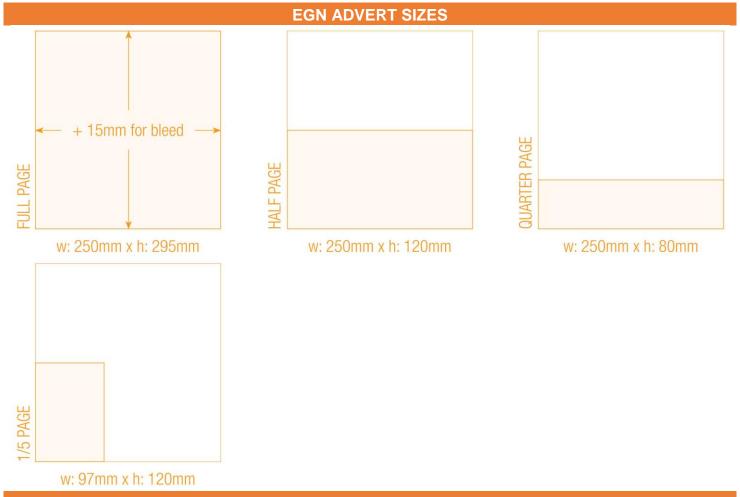

## Early General News Rates (EGN) (Placement and artwork/design – where required)

(Please tick relevant box)

| Size                                                                     | <b>2019 Price</b> | <b>2020 Price</b> |  |
|--------------------------------------------------------------------------|-------------------|-------------------|--|
| 1/5 page (97mm x 120mm)                                                  | \$800.00          | \$800.00          |  |
| 1/4 page (250mm x 80mm – strip)                                          | \$1,200.00        | \$1,200.00        |  |
| 1/2 page (250mm x 120mm – strip)                                         | \$1,900.00        | \$1,900.00        |  |
| Full page (250mm x 295mm)                                                | \$4,000.00        | \$4,000.00        |  |
| Front Strip only (250mm x 80mm)                                          | \$1,500.00        | \$1,500.00        |  |
| Special size – price available on request based on per column centimetre |                   |                   |  |