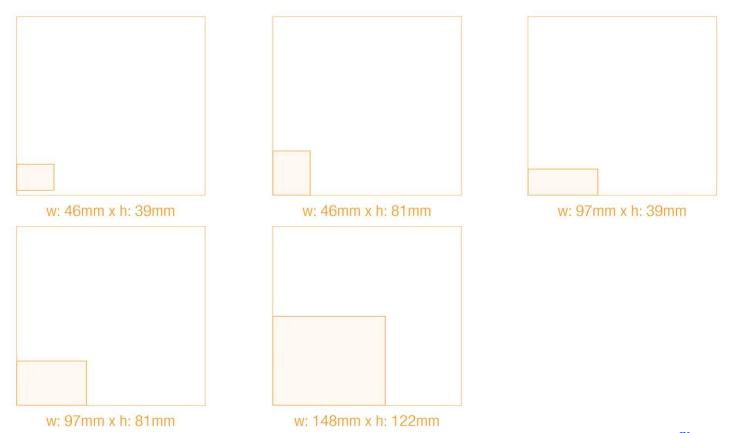

## "BACK PAGE CLASSIFIEDS" RATE (Includes artwork/design where required)

(Please tick relevant box)

| Size:                          | 2019 Price:  | 2020 Price: |
|--------------------------------|--------------|-------------|
| 46mm x 39mm                    | \$125.00     | \$125.00    |
| 46mm x 81mm                    | \$250.00     | \$250.00    |
| 97mm x 39mm                    | \$250.00     | \$250.00    |
| 97mm x 81mm                    | \$500.00     | \$500.00    |
| 148mm x 122mm                  | \$1,150.00   | \$1,150.00  |
| Special size – price available | e on request |             |

# **BACK PAGE CLASSIFIEDS ADVERT SIZES**

Page 4 of 4 (Rates as at January 2019)