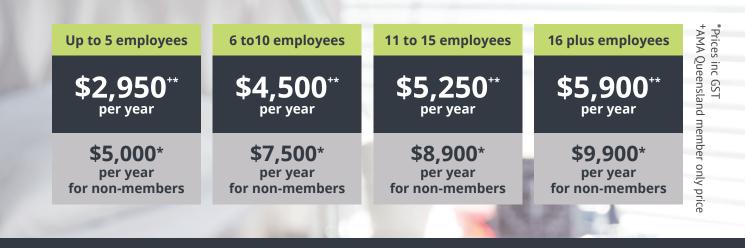

#### **REGISTRATION DETAILS**

Name: Dr / Mr / Ms / Mrs / Miss (Please circle)

| AMA Queensland member:                                                                                                                                                |                                                     | Non-member:                                                                        |  |
|-----------------------------------------------------------------------------------------------------------------------------------------------------------------------|-----------------------------------------------------|------------------------------------------------------------------------------------|--|
| ○ Up to 5 employees - \$2,950* ○ 6-10 employees - \$4,500*                                                                                                            |                                                     | ○ Up to 5 employees - \$5,000*                                                     |  |
| ○ 11-15 employees - \$5,250* ○ 16 plus - \$5,900*                                                                                                                     |                                                     | ○ 6-10 employees - \$7,500*                                                        |  |
| AMA Queensland member number:                                                                                                                                         |                                                     | O 11-15 employees - \$8,900*                                                       |  |
|                                                                                                                                                                       |                                                     | ○ 16 plus - \$9,900*                                                               |  |
| Practice name:                                                                                                                                                        |                                                     |                                                                                    |  |
| Position title:                                                                                                                                                       |                                                     |                                                                                    |  |
| Office Phone: Mobile:                                                                                                                                                 |                                                     |                                                                                    |  |
| Preferred email address:                                                                                                                                              |                                                     |                                                                                    |  |
| Postal address:                                                                                                                                                       |                                                     |                                                                                    |  |
| Credit card: O Visa O Mastercard O AMEX Amount: \$                                                                                                                    |                                                     |                                                                                    |  |
| Card number:                                                                                                                                                          |                                                     |                                                                                    |  |
| Cardholders name: Signature:                                                                                                                                          |                                                     |                                                                                    |  |
| <b>Direct deposit:</b> Contact the events team on (07) 3872 2222. Privacy information:<br>AMA Queensland's primary purpose of collecting personal information on this |                                                     |                                                                                    |  |
| Email: registrations@amaq.com.auPost:Phone: (07) 3872 2222                                                                                                            | AMA Queensland,<br>PO Box 123, Red Hill, QL<br>4059 | form is to process your purchase and to send relevant information to this service. |  |