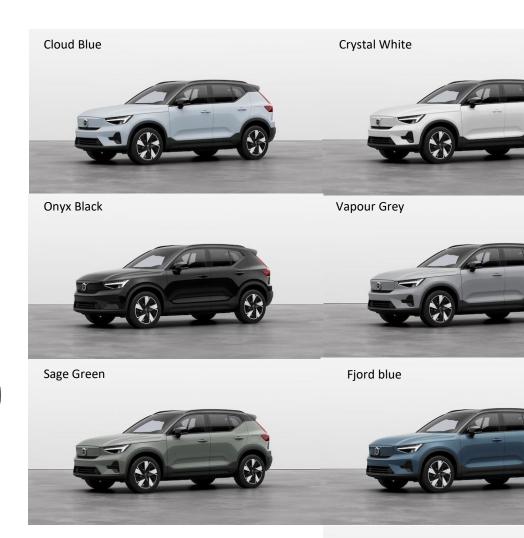

#### Standard features include:

- + Rear-Wheel-Drive (single motor)
- + 19" Aero 5 Spoke Black Diamond-cut Alloy wheel
- + LED headlights
- + Rear Assist Camera
- + Panoramic Sunroof
- + Heated Front & Rear Seats plus heated steering wheel
- + Keyless Entry
- + Subscription to Digital Services including Google Services
- + Wireless Inductive Charging for Smartphone
- + Solid or Metallic Paint exterior colours
- + Textile interior in Charcoal

**RECHARGE TWIN STANDARD** 20" 5-Spoke Black Diamond-cut Alloy wheel

**Bright Dusk** 

RECHARGE STANDARD 19" Aero 5-Spoke Black Diamond-cut Alloy